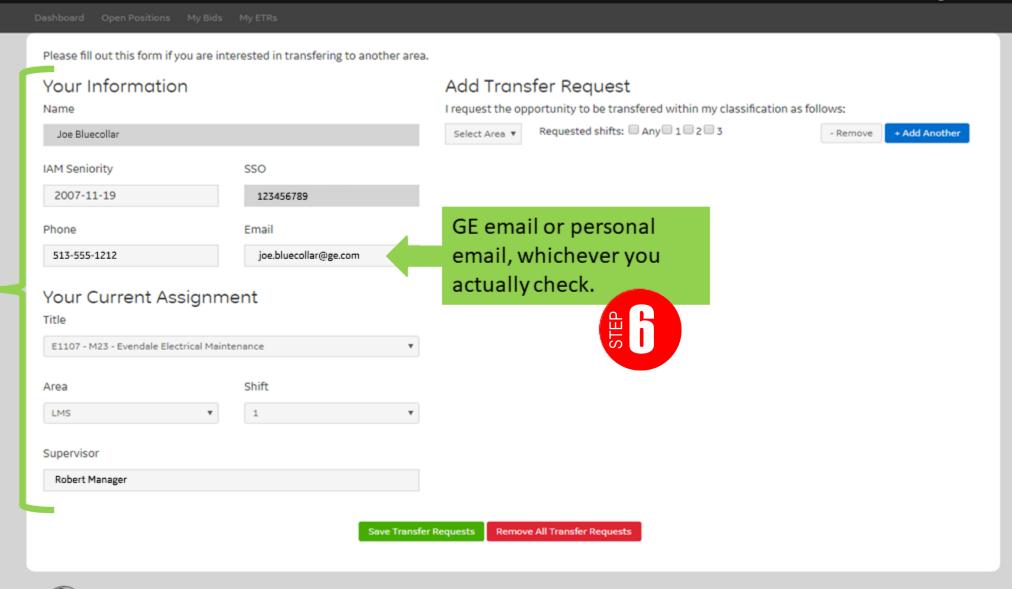

Joe Bluecollar 123456789 Evendale OH US Logoff

Confirm
the
Seniority
Date is
correct and
fill in all
boxes with
your
current
information

Include a correct phone # for contacting you quickly.

(%) Job Opportunity System powered by GE Aviation

Please fill out this form if you are interested in transfering to another area. Your Information Add Transfer Request I request the opportunity to be transfered within my classification as follows: Name Requested shifts: ☐ Any 2 1 2 3 Joe Bluecollar NBM - Remove IAM Seniority SSO Requested shifts: ☐ Any 2 1 2 3 SBM - Remove 123456789 2007-11-19 Any 1 2 3 Requested shifts: - Remove + Add Another Select Area Phone Email Select Area joe.bluecollar@ge.com ACT 513-555-1212 ASM CONS Complete this section with DET Your Current Assignment MTC NBM the area and shift(s) you are Title PETO&DEA SBM E1107 - M23 - Evendale Electrical Maintenance interested in going to, then UM LMS save. Shift Area LMS 1 Supervisor Robert Manager **Save Transfer Requests** Remove All Transfer Requests