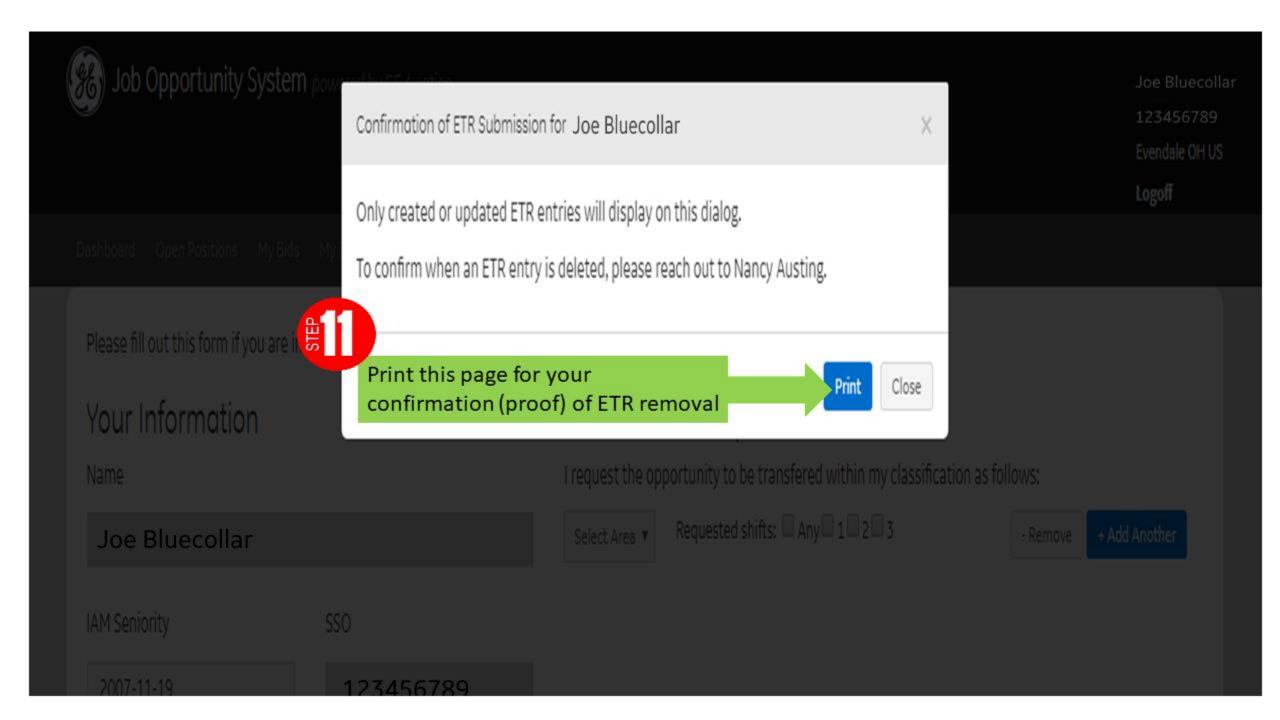

Confirmation of ETR Submission for Joe Bluecollar

Only created or updated ETR entries will display on this dialog.

To confirm when an ETR entry is deleted, please reach out to Nancy Austing.

| Request Id | Selected Area | Selected Shifts | Status  | Submitted  |
|------------|---------------|-----------------|---------|------------|
| 215        | NBM           | 1,2             | CREATED | 2020-02-14 |
| 216        | SBM           | 1,2             | CREATED | 2020-02-14 |

### Your Information

Print this page for your confirmation (proof) of ETR

Close

123456789

513-555-1212

joe.bluecollar@ge.com

Logoff

Return to Dashboard to show you have an ETR in

Logoff

Return to Dashboard to show you have no ETR in