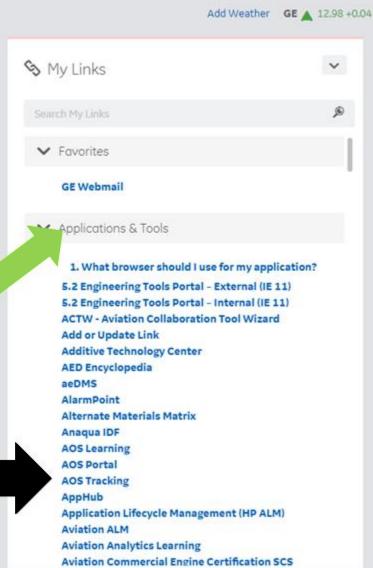

## Job Opportunity System

# IAM ETR Step by step screen shots



Fill in your SSO & Password, then Log In

As an example: Name - Joe Bluecollar SSO - 123456789

GE Single Sign On

SSO ID

Password

Log In & Remember Me

Log In To A Shared Computer



Click the Chrome link to get to the SSO page

> Forgot your Password? | Sign Up Now! | SSO FAQs | Forgot your SSO User ID? | Modify Your Account | Info © 2020 General Electric Company























Brian Widmer V

Joe Bluecollar 123456789

Evendale OH US

Logoff

Dashboard Open Positions My Bids My ETRs

To enter an ETR, click My ETR tab

#### Dashboard



#### Messages to Bidder



- >Status Changed from Not Reviewed to Move for Evendale Electrical Maintenance **E000000060** on 06-09-2016
- > You have applied for Evendale Electrical Maintenance **E000000060** on 06-07-2016

Joe Bluecollar 123456789 Evendale OH US Logoff

Confirm
the
Seniority
Date is
correct and
fill in all
boxes with
your
current
information

Include a correct phone # for contacting you quickly.



(%) Job Opportunity System powered by GE Aviation

Please fill out this form if you are interested in transfering to another area. Your Information Add Transfer Request I request the opportunity to be transfered within