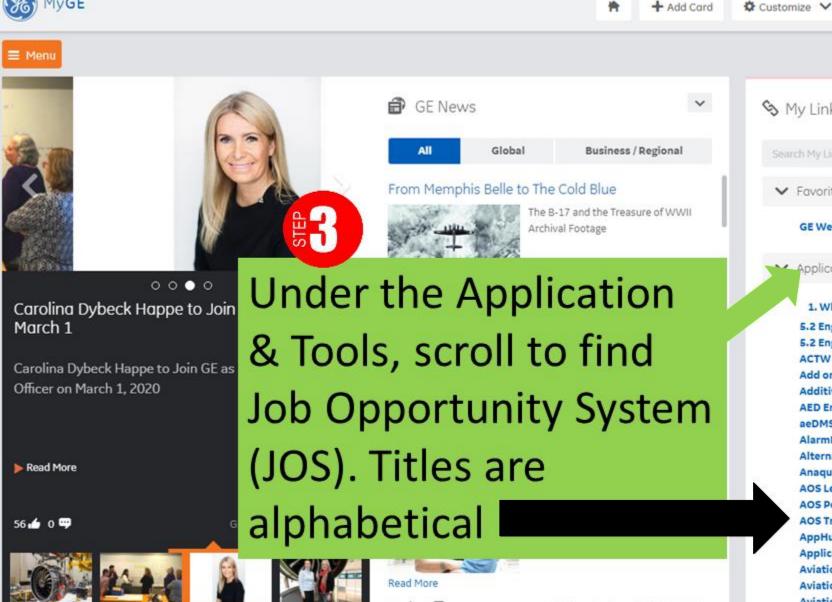

## Job Opportunity System

# IAM ETR Step by step screen shots



Fill in your SSO & Password, then Log In

As an example: Name - Joe Bluecollar SSO - 123456789

GE Single Sign On

SSO ID

Password

Log In & Remember Me

Log In To A Shared Computer



Click the Chrome link to get to the SSO page

> Forgot your Password? | Sign Up Now! | SSO FAQs | Forgot your SSO User ID? | Modify Your Account | Info © 2020 General Electric Company























Brian Widmer V

Joe Bluecollar 123456789

Evendale OH US

Logoff

Dashboard Open Positions My Bids My ETRs

To enter an ETR, click My ETR tab

#### Dashboard



#### Messages to Bidder



- >Status Changed from Not Reviewed to Move for Evendale Electrical Maintenance **E000000060** on 06-09-2016
- > You have applied for Evendale Electrical Maintenance **E000000060** on 06-07-2016

Joe Bluecollar 123456789 Evendale OH US Logoff

Confirm
the
Seniority
Date is
correct and
fill in all
boxes with
your
current
information

Include a correct phone # for contacting you quickly.



(%) Job Opportunity System powered by GE Aviation

Please fill out this form if you are interested in transfering to another area. Your Information Add Transfer Request I request the opportunity to be transfered with