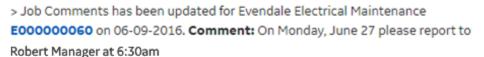

#### Messages to Bidder

- > Job Comments has been updated for Evendale Electrical Maintenance E00000060 on 06-09-2016. Comment: On Monday, June 27 please report to Robert Manager at 6:30am
- >Status Changed from Not Reviewed to Move for Evendale Electrical Maintenance E000000060 on 06-09-2016
- > You have applied for Evendale Electrical Maintenance E00000060 on 06-07-2016