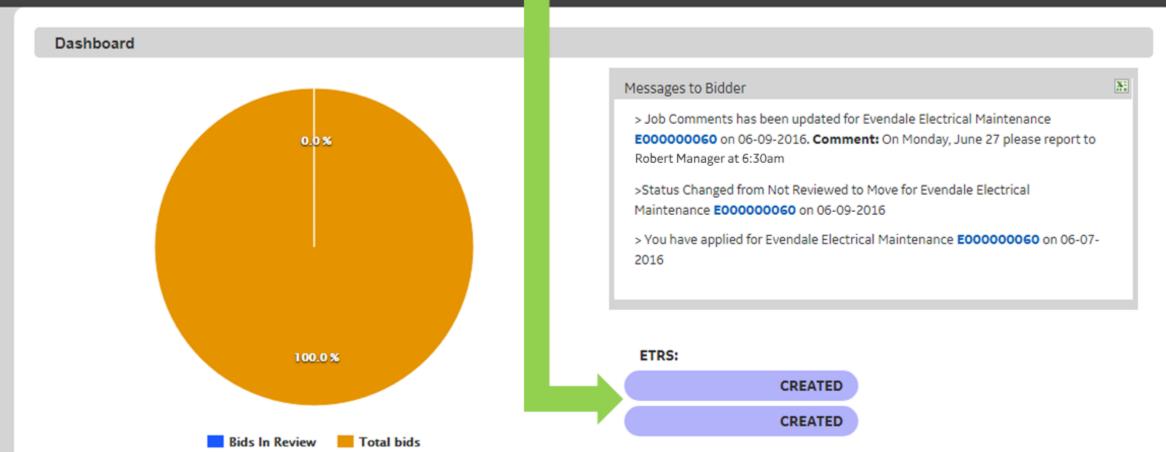

#### Dashboard

#### Messages to Bidder

- >Status Changed from Not Reviewed to Move for Evendale Electrical Maintenance **E000000060** on 06-09-2016
- > You have applied for Evendale Electrical Maintenance **E000000060** on 06-07-2016

#### Messages to Bidder

- > Job Comments has been updated for Evendale Electrical Maintenance E00000060 on 06-09-2016. Comment: On Monday, June 27 please report to Robert Manager at 6:30am
- >Status Changed from Not Reviewed to Move for Evendale Electrical Maintenance E000000060 on 06-09-2016
- > You have applied for Evendale Electrical Maintenance E00000060 on 06-07-2016